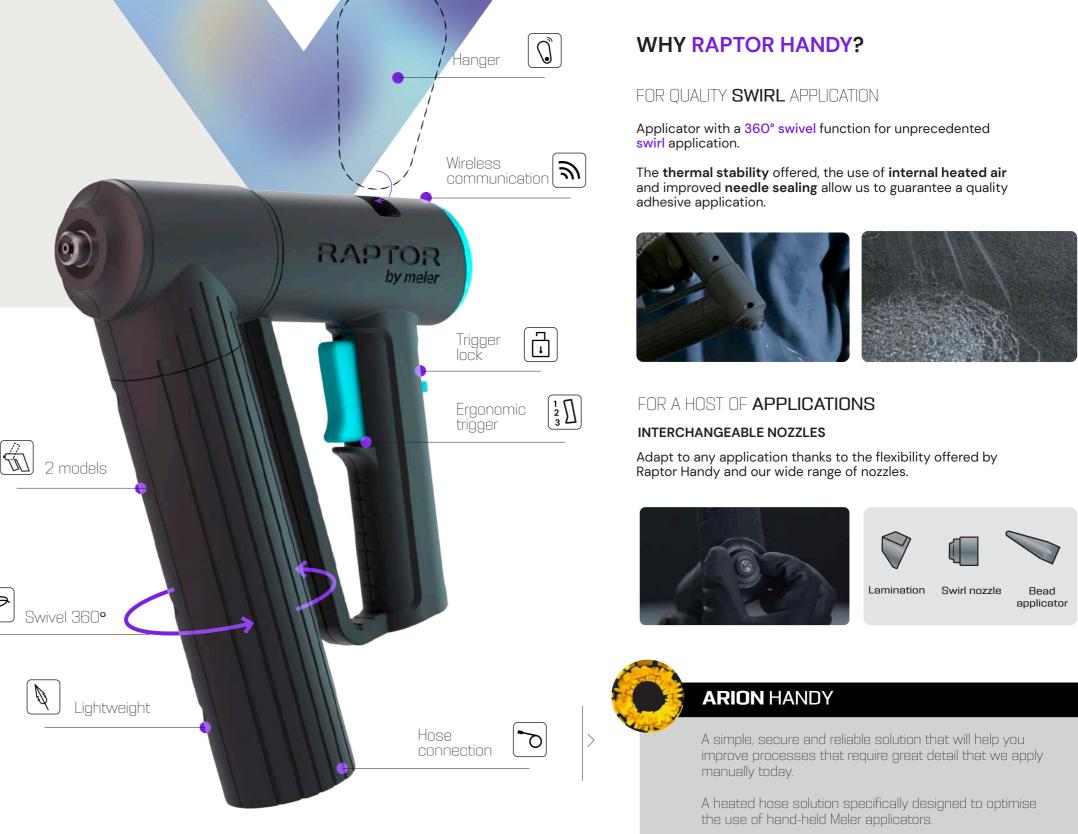

# **RAPTOR** HANDY

## TO KEEP YOUR **PRODUCTIVITY FLOWING**

Because we look for results that make life easier.

Meler's ergonomic solution for your hand-held adhesive applications. The applicator that offers maximum performance, comfort and safety with your processes. A new possibility to improve our actions by merging people and machines.

### For excellent swirl application.

- Connectivity: Automatic activation of the switch thanks to its wireless connection
- Swirl application specialist: Improved spiral spraying application thanks to a new mechanical design
- Faster adhesive cutting
- More precise application due to higher thermal stability

### Designed for the user.

- 2 models: Upper or lower hose inlet.
- Ergonomic trigger
- Lightweight: weight reduction to facilitate the operator's daily tasks.
- Swivelling of 360°: 360° rotation of the hose, maintaining a perfect swirl application.
- Interchangeable nozzles

### To maximise the security of your processes.

- Easy to clean: much easier cleaning of the nozzle
- Modularity: the mechanical design allows for a much more convenient and efficient change of parts.
- · Locking system: designed for maximum operator safety
- · Cool-touch casings: burn prevention.