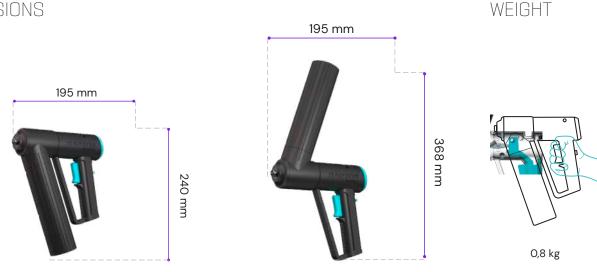

## **RAPTOR** HANDY

DIMENSIONS

### Designed for the user.

- 2 models: Upper or lower hose inlet.
- Ergonomic trigger
- Lightweight: weight reduction to facilitate the operator's daily tasks.
- Swivelling of 360°: 360° rotation of the hose, maintaining a perfect swirl application.
- Interchangeable nozzles